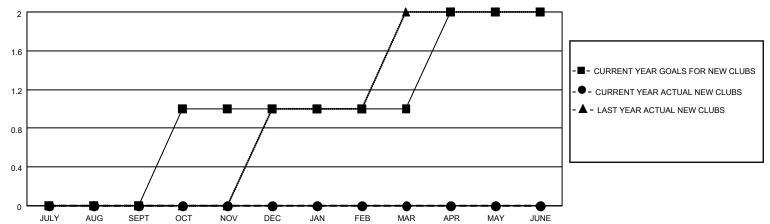

### GOALS AND ACTUAL NEW CLUBS CUMULATIVE

### District 5M 1

| Clubs RESULTS FOR 2021-2022 |   |   |   | Members RESULTS FOR 2021-2022 |    |    |    |
|-----------------------------|---|---|---|-------------------------------|----|----|----|
|                             |   |   |   |                               |    |    |    |
| JULY/AUG/SEPT               | 0 | 0 | 0 | JULY/AUG/SEPT                 | 45 | 35 | 23 |
| OCT/NOV/DEC                 | 1 | 0 | 0 | OCT/NOV/DEC                   | 65 | 48 | 42 |
| JAN/FEB/MAR                 | 0 | 0 | 0 | JAN/FEB/MAR                   | 45 | 36 | 28 |
| APR/MAY/JUNE                | 1 | 0 | 0 | APR/MAY/JUNE                  | 60 | 0  | 0  |