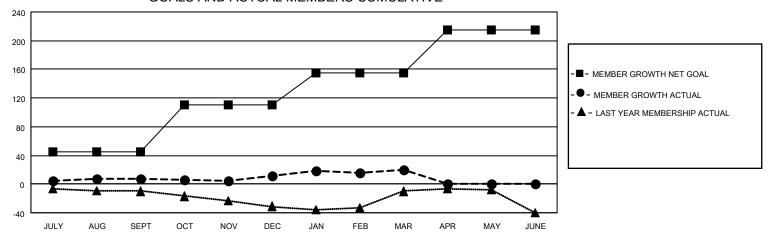

### GOALS AND ACTUAL MEMBERS CUMULATIVE

| DROPPED CLUBS: 0 |    | 31 CLUBS OF 52 ADDED 1 OR<br>MORE NEW MEMBERS | GENDER DISTRIBUTION                 |                |  |
|------------------|----|-----------------------------------------------|-------------------------------------|----------------|--|
|                  |    | WORL NEW WEINBERG                             | MALE                                | 1,236 (71.69%) |  |
|                  |    |                                               | FEMALE                              | 488 (28.31%)   |  |
| DROPPED MEMBERS  |    |                                               | NON BINARY                          | 0 (0.00%)      |  |
|                  |    |                                               | PREFER NOT TO ANSWER 0 (0.00%)      |                |  |
| DECEASED         | 13 |                                               |                                     |                |  |
| CLUB CANCELLED   | 0  | CLICK HERE FOR CUMULATIVE                     | TOTAL FAMILY UNIT MEMBERS           | 319            |  |
| OTHER            | 80 | MEMBERSHIP DATA                               |                                     |                |  |
| TOTAL            | 93 |                                               | FAMILY MEMBERS PAYING HALF DUES 164 |                |  |
|                  |    |                                               |                                     |                |  |

### District 5M 1

| Clubs RESULTS FOR 2021-2022 |   |   |   | Members RESULTS FOR 2021-2022 |    |    |    |
|-----------------------------|---|---|---|-------------------------------|----|----|----|
|                             |   |   |   |                               |    |    |    |
| JULY/AUG/SEPT               | 0 | 0 | 0 | JULY/AUG/SEPT                 | 45 | 35 | 23 |
| OCT/NOV/DEC                 | 1 | 0 | 0 | OCT/NOV/DEC                   | 65 | 48 | 42 |
| JAN/FEB/MAR                 | 0 | 0 | 0 | JAN/FEB/MAR                   | 45 | 36 | 28 |
| APR/MAY/JUNE                | 1 | 0 | 0 | APR/MAY/JUNE                  | 60 | 0  | 0  |